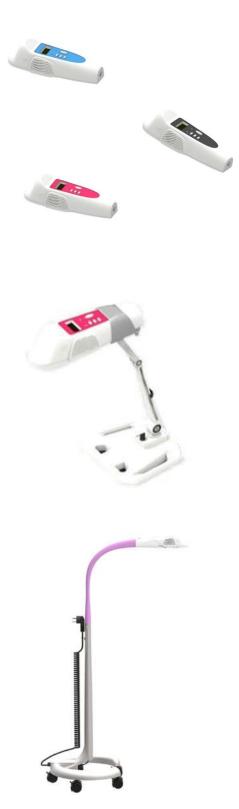

#### **Specification**

- Light type : Near infrared light
- Visible vein size :≥1mm
- Detecting depth : 10mm
- Accuracy : ≤0.3mm
- Best imaging distance : 20-26cm
- Charging time : 2 hours
- Appearance : blue, gray, pink
- Handhled/Table/Trolley type

#### **Product Picture**