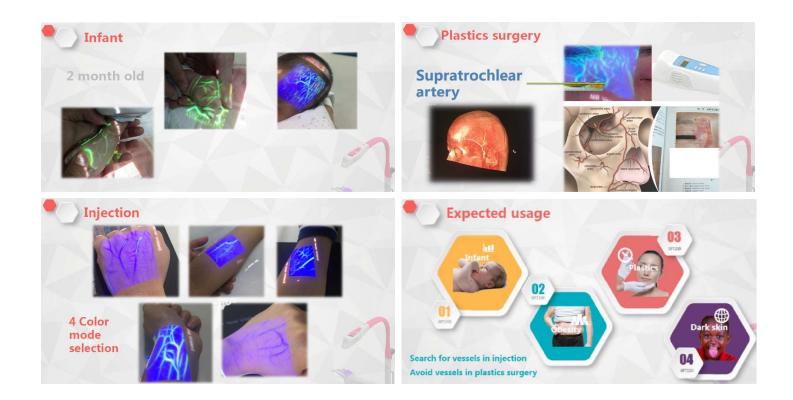

## **Product Applications**

- Hospital, pediatric clinic, injection room
- Outpatient clinic, medical laboratory
- Blood bank, military medics unit, the CDC
- Rehabilitation center, nursing homes and others

## **Application Scope**

- Children
- Infants
- The elderly
- Obesity \_
- Dark skin
- Patients with anemia, hypotension, or excessive loss of blood
- Plastic surgery \_
- Vascular surgery