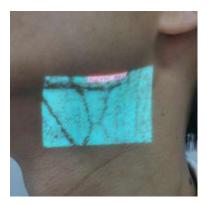

#### **Product Feature**

- Near infrared light vein finder, no laser, no radiation.
- High contrast image, no noise or interference.
- Vein image projected to human body directly.
- No skin touch: real-time image on skin surface.
- Easy to operate: one button to power on/off.
- Easy to carry: smart and flexible.
- Built-in rechargeable lithium battery: Continuously work for 4 hours without power supply.
- Adapter to AC/DC power.
- Projection color, size and brightness are adjustable.