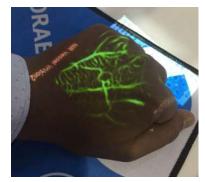

#### **Product Feature**

- Near infrared light vein finder, no laser, no radiation.
- High contrast image, no noise or interference.
- Vein image projected to human body directly.
- No skin touch: real-time image on skin surface.
- Easy to operate: one button to power on/off.
- Easy to carry: smart and flexible.
- Built-in rechargeable lithium battery: Continuously work for 4 hours without power supply.
- Adapter to AC/DC power.
- Projection color, size and brightness are adjustable.

## **Application Scope**

- Children
- Infants
- The elderly
- Obesity \_
- Dark skin
- Patients with anemia, hypotension, or excessive loss of blood
- Plastic surgery \_
- Vascular surgery